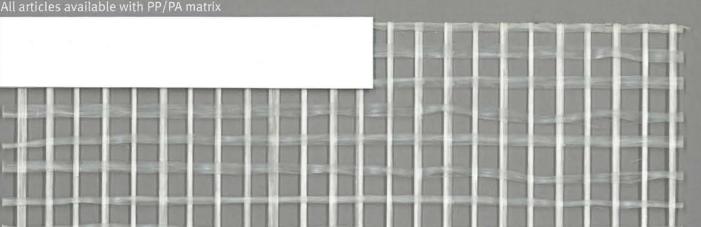

#### **Product Specification**

| Article No. | Туре            | Weave | Yarn Count<br>warp/weft<br>(tex) | Weight<br>(g/m²)<br>DIN EN 12127 | Thickness<br>(mm)<br>DIN EN ISO 5084 | Matrix material/colour |
|-------------|-----------------|-------|----------------------------------|----------------------------------|--------------------------------------|------------------------|
| 86061       | scrim           | plain | 600/600                          | 200                              | 0,8                                  | PP /natural            |
| 86072       | scrim           | plain | 600/600                          | 270                              | 0,65                                 | PP /natural            |
| 86108       | densely woven   | twill | 1200/1200                        | 650                              | 1,5                                  | PP /natural            |
| 86072       | scrim           | plain | 600/600                          | 270                              | 0,65                                 | PP /black              |
| 86050       | uni-directional | plain | 600/600                          | 350                              | 0,7                                  | PP /black              |
| 86017       | densely woven   | twill | 600/600                          | 550                              | 0,85                                 | PA /black              |