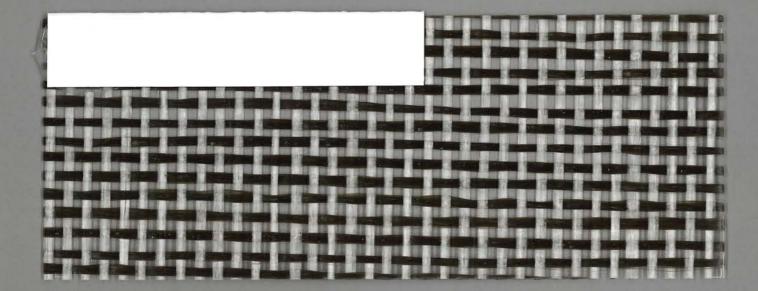

#### **Product Specification**

| Article No. | Туре            | Weave | Yarn Count<br>warp/weft<br>(tex) | Weight<br>(g/m²)<br>DIN EN 12127 | Thickness<br>(mm)<br>DIN EN ISO 5084 | Matrix material/colour |
|-------------|-----------------|-------|----------------------------------|----------------------------------|--------------------------------------|------------------------|
| 86061       | scrim           | plain | 600/600                          | 200                              | 0,8                                  | PP /natural            |
| 86072       | scrim           | plain | 600/600                          | 270                              | 0,65                                 | PP /natural            |
| 86108       | densely woven   | twill | 1200/1200                        | 650                              | 1,5                                  | PP /natural            |
| 86072       | scrim           | plain | 600/600                          | 270                              | 0,65                                 | PP /black              |
| 86050       | uni-directional | plain | 600/600                          | 350                              | 0,7                                  | PP /black              |
| 86017       | densely woven   | twill | 600/600                          | 550                              | 0,85                                 | PA /black              |